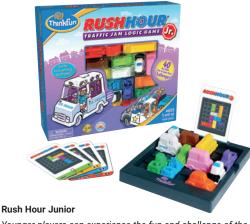

#### 76436

Younger players can experience the fun and challenge of the awardwinning Rush Hour game in this exciting junior version! The ice cream truck is stuck in traffic. Just like the classic Rush Hour game, you shift the blocking cars, trucks and buses in their lanes - up and down, left and right until the path is clear for the ice-cream truck to escape.