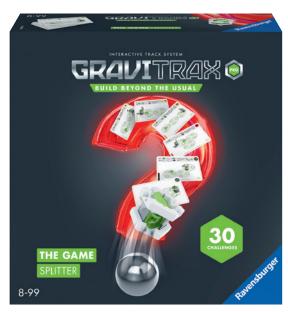

#### GraviTrax The Game - PRO Splitter

The Game PRO Splitter consists of 30 puzzles that must be solved with the help of task cards. At the beginning of the game, the position of the start and finish pieces is given. How should the track be built so that the ball rolls from the start to the finish? It is specified which elements may be used. If the ball reaches the finish, the task is solved. This set focuses on the PRO element Splitter. He and other 41 building blocks bring children to puzzle.