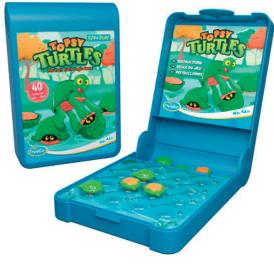

#### Flip N' Play: Topsy Turtles

Flip N' Play: Topsy Turtles by ThinkFun is the perfect travel game for 8+ to take on road trips, trains, or any journey. Get ready for a shell of a time as you hop over turtles to flip them back to their rightful positions. Can you conquer the turtle-flipping challenge and become the ultimate Flip-Master Supreme? There's only one way to find out, and it involves a whole lot of turtle-tumbling action! With 40 Challenges, you can save the turtles for hours from some of the easiest challenges to some of the most challenging turtle mixups you've seen.

#### 76561