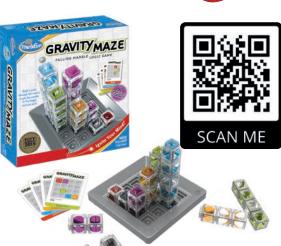

# Gravity Maze is one of ThinkFun's most popular stem toys for boys and girls. It's a gravity powered maze game that comes with 60 challenges of increasing difficulty, from beginner to expert, and makes a great birthday or holiday present for kids who like puzzles, smart games and challenging activities. Like all of ThinkFun's games, Gravity Maze has an educational aspect – it's built to develop critical thinking skills and tie into STEM subjects like science and engineering.

#### 76433

**Gravity Maze** 