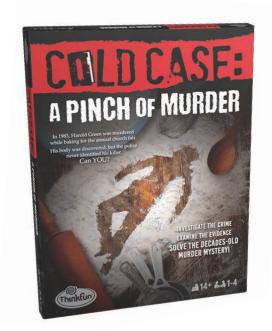

#### Cold Case: A Pinch of Murder

In 1983, Harold Green, a sweet old man adored in his community, planned to attend his church's annual summer fair in Melmbury, England. When he never showed up, a casual search led to the discovery of his dead body. The murder was never solved. Now, YOU investigate the death of Harold Green and attempt to solve the crime. Inside the box, you will find realistic documents pertaining to the crime, containing everything you need to crack the case. Examine the clues, piece together the evidence, and solve the murder! Then submit your answer online to see if you are correct and have finally brought Melmbury the justice it deserves!