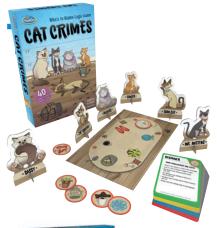

#### Who's to Blame Logic Game

Tangled yarn and a missing bird...which of the six furry fiends was responsible for each Cat Crime? With a little problem solving you'll be able to use paw prints, toy placement and other clues to figure out exactly where each Cat was sitting at the time of the crime.