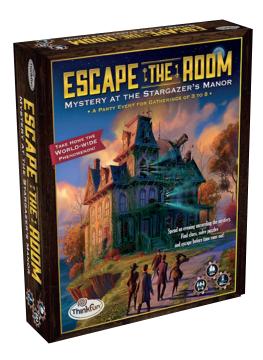

#### Escape the Room - Mystery at the Stargazer's Manor

A Party Event for Gatherings of 3 to 8

It's 1869 and the town's well-respected astronomer has not been seen since the untimely passing of his wife. Recently, strange things have been happening at his manor – loud and unfamiliar noises, an unpleasant smell, and smoke billowing from the observatory. It's up to you and your guests to solve the mystery at the Stargazer's Manor! The Objective: Spend an evening working with your guests to solve puzzles, unlock hidden clues, and unravel the mystery of the Stargazer's Manor. Will you and your guests be able to solve the mystery and save the astronomer before time runs out?

#### 44007351