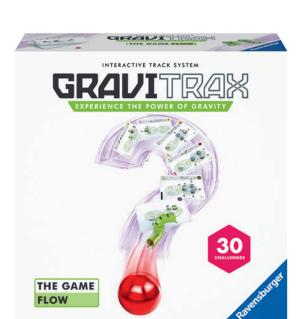

#### GraviTrax The Game - Flow

Put your spatial and logic skills to work puzzling out the exciting challenges in "GraviTrax The Game: Flow" — fun for marble run pros and newbies alike! With only the start and finish positions given, can you construct a connecting track with all the specified pieces? Build more intricate tracks as you progress through the 30 tasks, solo or with friends. Includes dual FlexTubes (compatible with all GraviTrax sets) to test your brainteaser muscles. Portable fun you can play anywhere!

#### 27017