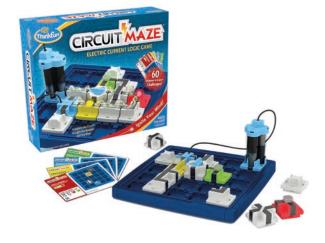

#### Circuit Maze

Ignite your logic and sequential reasoning skills with Circuit Maze! Your goal is to arrange the tokens to create a real circuit that lights up the different coloured Beacons. These clever circuit-building puzzles provide a boost of brainpower and a wonderful introduction to electrical engineering. With 60 challenges ranging in difficulty from beginner to expert, this logic game will provide engineers of all levels with hours of electrifying fun.