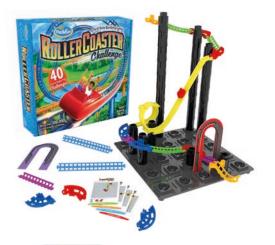

#### 44031521

**Roller Coaster Challenge** 

#### each challenge, you get to watch a real coaster car glide down the track, complete with dips, curves, and loops!

In this thrilling engineering challenge, players get to build their very own roller coasters. Start by choosing a challenge card and setting up the pieces to match. Then, players use the remaining pieces to build a working roller coaster that meets the build conditions on their challenge card. Roller Coaster Challenge incorporates elements of a logic puzzle, while also allowing for the creativity that stems from free-form building. Once you have solved