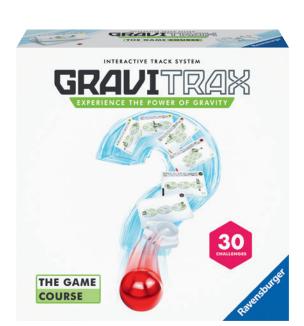

#### GraviTrax The Game - Course

Put your spatial and logic skills to work puzzling out the exciting challenges in "GraviTrax The Game: Course" — fun for marble run pros and newbies alike! With only the start and finish positions given, can you construct a connecting track with all the specified pieces? Build more intricate tracks as you progress through the 30 tasks, solo or with friends. Includes 8 special curved tiles (compatible with all GraviTrax sets) for some new brainteaser twists. Portable fun you can play anywhere!

#### 27018