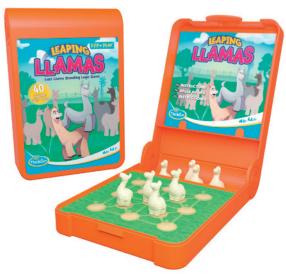

#### Flip N' Play: Leaping Llamas

Flip N' Play: Leaping Llamas by ThinkFun is the perfect travel game for 8+ to take on road trips, trains, or any journey. The llamas are leaping over everything, including other llamas! In this one-player extravaganza, you'll step into the hooves of a fearless llama with a mission: to leap over other llamas until you're the last one standing! It's a high-stakes llama showdown, and you're the star of the show. Leap llama over llama until the last llama remains. With 40 challenges, this travel game offers hours of entertainment for even the most boring of rides!

#### 76560