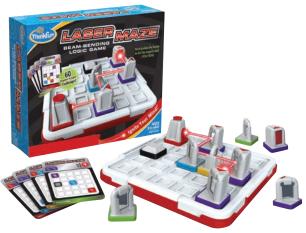

#### Laser Maze™

Lights and mirrors may make it feel like magic, but it's really science and a good dose of brain power that's needed to direct the laser beam through this series of mind challenging mazes. Select a challenge card and place the tokens on the grid as indicated. Arrange the tokens to reflect and split the laser beam to hit the targets. Once you think you've correctly arranged the tokens on the grid, push the button on top of the laser token to engage the beam. If the laser beam touches all of the tokens on the grid – you win.

#### 76340