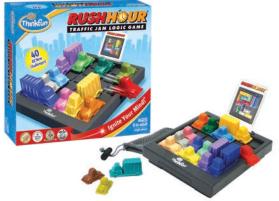

#### Rush Hour

The classic traffic jam logic game. Escape: That's your goal. Rush Hour is the premier sliding block game which challenges beginners and experts alike. Rush Hour has 40 challenge cards, which depict various gridlock scenarios to set up your traffic jam to.