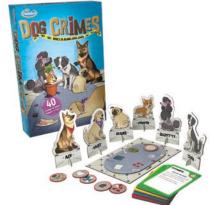

#### **Dog Crimes**

#### Who's to Blame Logic Game

Dog Crimes is the follow-up to our top-selling deductive reasoning game, Cat Crimes. A stand-alone game, Dog Crimes features an all-new cast of characters - and 40 all new mysteries to solve. Each of the 40 challenge cards presents a canine crime and a series of clues to help you identify the culprit. The six dog suspects feature distinctive characteristics and traits, and the gameboard supplies additional supporting evidence to help you solve the crimes. It's the perfect game for dog lovers, and anyone who loves a good mystery!