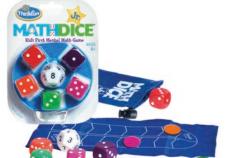

#### Math Dice® Jr.

A Dice Game that Makes Math Fun!

Math Dice Jr. is the perfect dice game to introduce or reinforce early math skills to young mathematician. Roll the 12-sided Target Die to get your target number, then roll the five 6-sided Scoring Dice. Add, subtract, or add and subtract - use whatever equation you need to hit your target number. For every Scoring Die used, move one space on the Scoring Track. First to the finish line wins! Math Dice Jr. makes math fun!