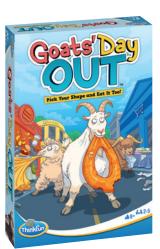

#### Goat's Day Out

The Goats are on the loose and it's your job to help them eat everything in sight before they're wrangled back into the petting zoo. Choose a goat and pick from the pieces in your tray to start stuffing their bellies. Every turn the Goats move from player to player so grab the best pieces and strategize their placement! Great for groups of friends, this wacky, fast-paced game will have you laughing as hard as you are thinking! Perfect for a game night with goofy goats keeping the party lively! Stay ahead of the game by strategizing which pieces fit best inside your goat's stomach. But don't get too far ahead of yourself, as the trays rotate every turn and the goats every round! The goats have gone wild!