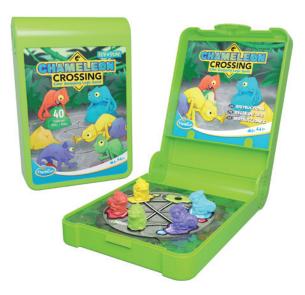

#### Flip N' Play: Chameleon Crossing

Flip N' Play: Chameleon Crossing by ThinkFun is the perfect travel game for 8+ to take on road trips, trains, or any journey. These chameleons are a rainbow of fun, each with their own colour! But they need to find their way home to their rock! Move the Chameleons along the white paths until they have made their way home from their starting position. With 40 challenges, this travel game offers hours of entertainment while journeying home yourself!

#### 76562