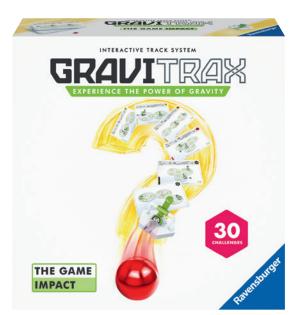

#### GraviTrax The Game - Impact

Put your spatial and logic skills to work puzzling out the exciting challenges in "GraviTrax The Game: Impact" — fun for marble run pros and newbies alike! With only the start and finish positions given, can you construct a connecting track with all the specified pieces? Build more intricate tracks as you progress through the 30 tasks, solo or with friends. Includes a Hammer accessory (compatible with all GraviTrax sets) for hard-hitting brainteasing tests. Portable fun you can play anywhere!