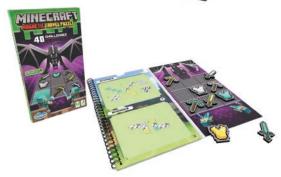

#### Minecraft Magnetic Travel Puzzle

A mind-bending game of deductive reasoning

The ender dragon is trying to prevent you from traveling through the worlds of Minecraft by placing 40 increasingly difficult challenges in your path. Solve the challenges and advance on your journey, using your most powerful weapon-YOUR BRAIN!